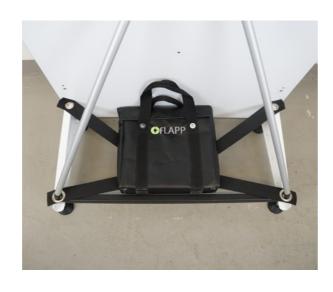

The supplied weight bag for attachment on the back is not sufficient for this and only suitable for indoor applications!