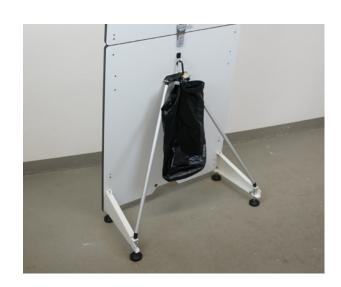

The supplied weight bag for attachment on the back is not sufficient for this and only suitable for indoor applications!

## We offer the following solutions for stand safety:

1. Weight box set

3. Lash set

2. Weight plate set

4. Soil anchor set

5. Crossbar holder for fixation in the event tent

All solutions on our website in the store under (QR Code): www.speedpepper.com