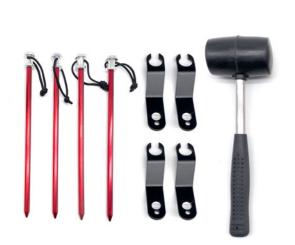

## We offer the following solutions for stand safety:

1. Weight box set

3. Lash set

2. Weight plate set

4. Soil anchor set

5. Crossbar holder for fixation in the event tent

All solutions on our website in the store under (QR Code): www.speedpepper.com