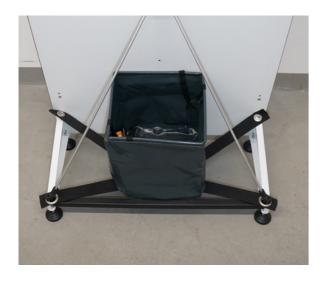

## We offer the following solutions for stand safety:

1. Weight box set

3. Lash set

2. Weight plate set

4. Soil anchor set

5. Crossbar holder for fixation in the event tent

All solutions on our website in the store under (QR Code): www.speedpepper.com