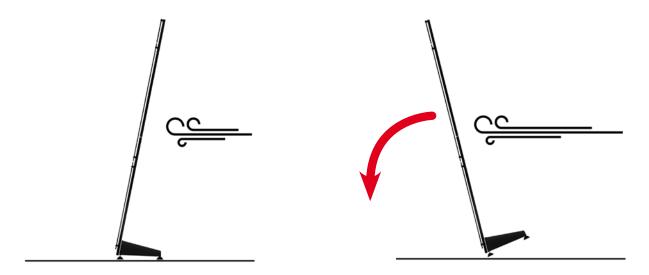

## **IMPORTANT NOTE**

The FLAPP wall is very light and has a large area exposed to wind.

DON'T USE FLAPP OUTDOORS <u>UNLESS</u> IT IS ADEQUATELY PROTECTED AGAINST WIND!

IN THE EVENT OF STRONG WINDS

OR STORMS, PLEASE REMOVE DECORATION
AND IMMEDIATELY FOLD THE FLAPP WALL.

## Remember, in the worst case a gust of wind is enough! Therefore, please secure the FLAPP wall sufficiently before opening it!